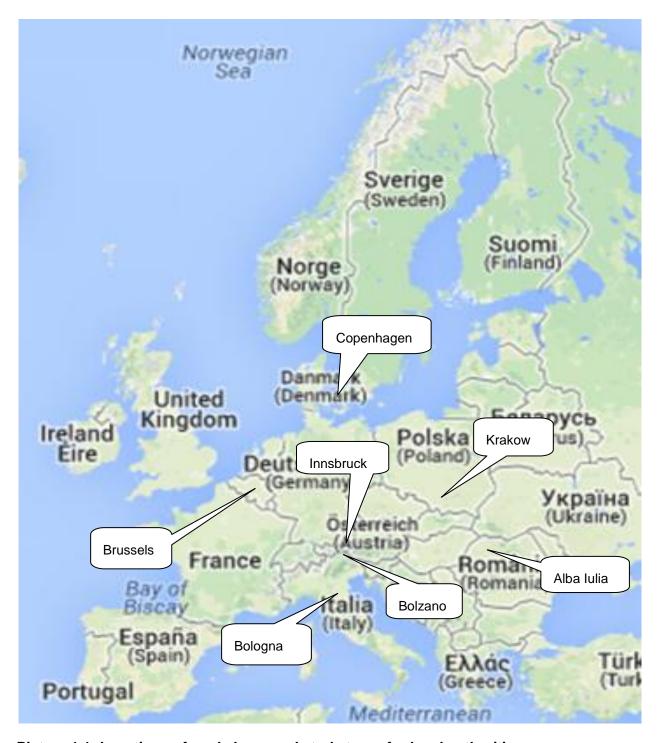

Workshops, in addition to the organized study tours, covered the whole of Europe (North – study tour in Copenhagen; South – workshop and study tour in Bologna; central Europe - study tour in Bolzano and Innsbruck; East – workshops in Krakow and Alba Iulia; EU level – workshop in Brussels).

Picture 1.1: Locations of workshops and study tours for local authorities