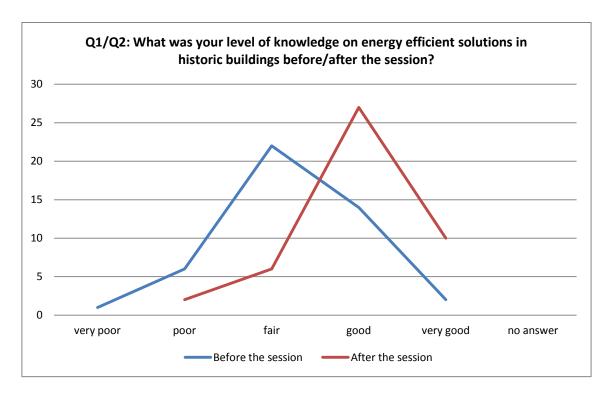

- 23 participants rated the workshops as very good, 9 as good;

Figure 1: Statistics on question.3 on content of the session.

- 39 participants stated they will pass on information to their colleagues
- 43 will recommend the tours
- 29 would like to receive more information
- Among the presentation and input provided in the sessions, participants particularly appreciated information and exchange on:
  - o best practices
  - technical solutions
  - funding
- the amount of participants with "good" level of knowledge on the topic moved from 14 to 27, and from 2 to 10 for "very good"

Figure 2: Statistics on questions n.1 and 2 on level of knowledge of participants.

More detailed evaluation reports on the events are included in Annex II.

- 6. Annexes
- 6.1 Annex I programmes
- 6.2 Annex II participants lists
- 6.3 Annex III feedback