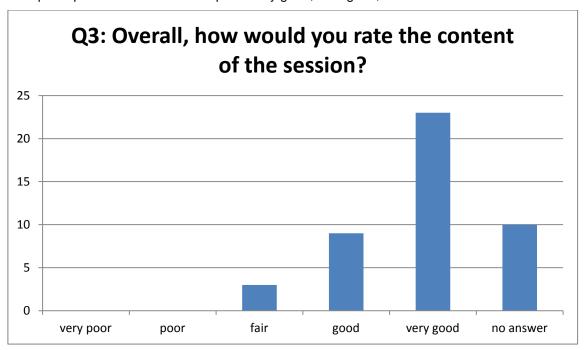

- 23 participants rated the workshops as very good, 9 as good;

Figure 1: Statistics on question.3 on content of the session.

- 39 participants stated they will pass on information to their colleagues
- 43 will recommend the tours
- 29 would like to receive more information
- Among the presentation and input provided in the sessions, participants particularly appreciated information and exchange on:
  - o best practices
  - technical solutions
  - funding
- the amount of participants with "good" level of knowledge on the topic moved from 14 to 27, and from 2 to 10 for "very good"