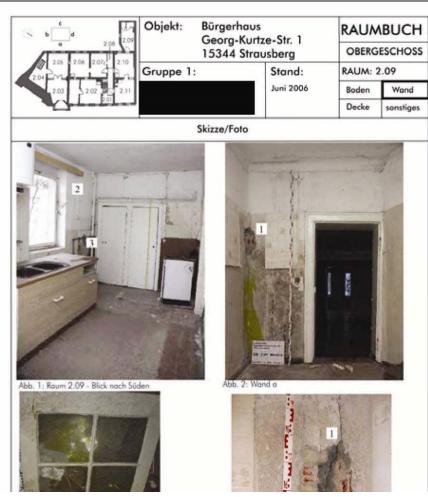

-----------------------------------------|
|    | Flytning af varmeafgivende udstyr fra kontor til fælles |   |   |                                                                    |
| 32 | serverrum                                               |   |   | Kræver at krav til lejers udstyr/rutiner bliver defineret præcist. |
| 33 | Fælleskantine                                           |   |   |                                                                    |
| 34 | Fælles møde- og konferencefaciliteter                   |   |   |                                                                    |
| 35 | Vindfang ved hovedadgangsvej                            |   |   | Fredning og arkitektur respekteres ikke                            |



### THE «Raumbuch»a tool for documentation





#### Kurzbeschreibung:

Der Raum 2.09 mit zwei ungleich großen Kammern auf der Südseite (2.09a, 2.09b) nimmt das Obergeschoss des Anbaus ein, der an das Haus am westlichen Ende seiner Südseite anschließt. Er entstand 1889 und wurde als Küche mit Speisekammer (2.09a) und WC (2.09b) genutzt. Der Raum samt beiden Kammern ist 13 m<sup>2</sup> groß und 2,6 m hoch; sein Grundriss ist länglich, fünfeckig (Knick in der Wand b). Die Erschließung erfolgt durch die Türöffnung T 2.10/2.09. Die Räume werden durch die Fenster 2.09b/F1, 2.09c/F1 und 2.09c/F2 belichtet. Die Umfassungswände bestehen aus gelbem Backsteinmauerwerk, die Trennwände der Kammern sind Holzbretterkonstruktionen mit Gipsüberzug, ebenso Decke und Boden. Alle Wände und die Decke sind verputzt und gestrichen, der Fußboden zeigt ei