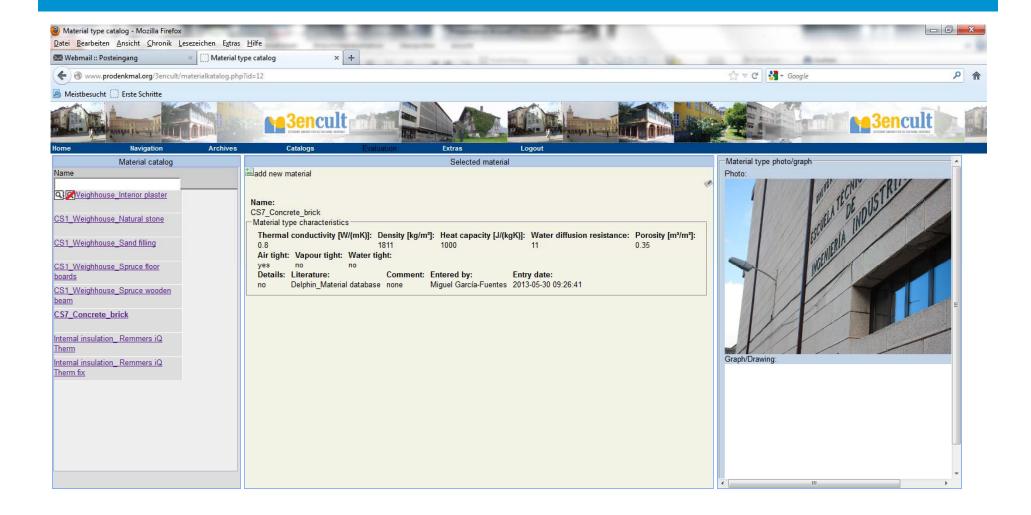

|                                                                                                                                                                                                            | Shading photo or sketch                    |                   |
|                                                                                                | Glazing                                                                                                                                                                                                    |                                            |                   |

date/time: Tue Feb 04 2014 16:15:15 GMT+0100



#### Material type catalogue







# Construction element catalogue

| 🖉 Webmail :: Posteingang                                              | × Contruction elem                                                    | ient catalog 🛛 🗙 🕂          |                                         |                                                                                | 10 B           | Science - Branker   |         |
|-----------------------------------------------------------------------|-----------------------------------------------------------------------|-----------------------------|-----------------------------------------|--------------------------------------------------------------------------------|----------------|---------------------|---------|
| 🗲 🛞 www.prodenkmal.org/3e