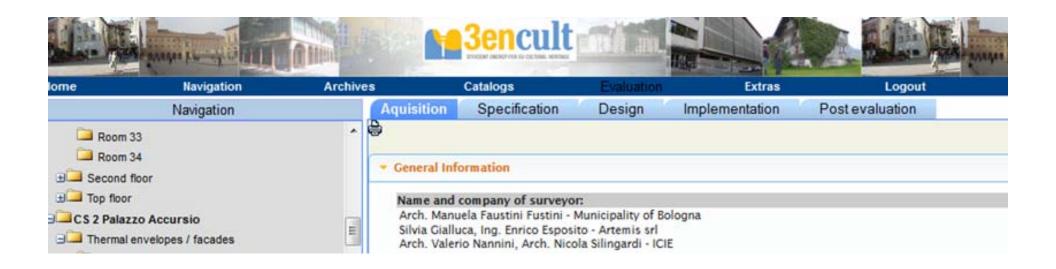

01:00:06 |         |
| Comment:<br>shingle curtain wall rear vent<br>U-value data            | n <b>te:</b><br>13-11-09 20:00:02<br>tilated Calculated U-Value = 0.7 | 20-<br>15-<br>다 10-<br>월 5- | ion element sketch<br>Temperaturverlauf | Temperatur<br>Taupunkt<br>Tauwasser<br>Kiefernholz (150 mm)<br>Shingle (50 mm) | Photo          |                     |         |
| U-value (calculated): U<br>0.72 0<br>RSI:<br>Horizontal(0.13)<br>RSE: |                                                                       | -5-<br>-10-<br>             | 0 2 4 6 8 10 12 14 .                    | 6 18 20 22<br>[cm]<br>Außen                                                    |                |                     |         |



**Magencult** 

EFFICIENT ENERGY FOR EU CULTURAL H

#### **Planning phases**