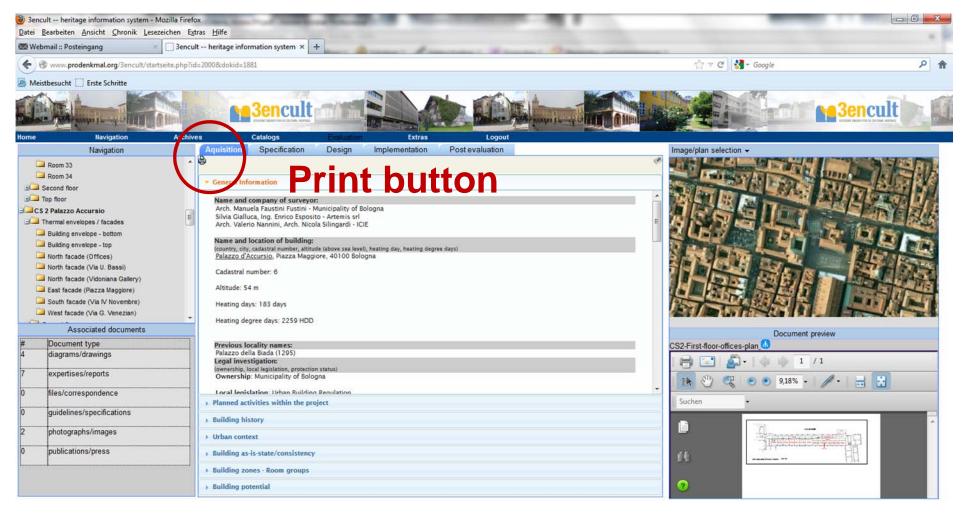

|         |
| Comment:<br>shingle curtain wall rear vent<br>U-value data            | n <b>te:</b><br>13-11-09 20:00:02<br>tilated Calculated U-Value = 0.7 | 20-<br>15-<br>다 10-<br>월 5- | ion element sketch<br>Temperaturverlauf | Temperatur<br>Taupunkt<br>Tauwasser<br>Kiefernholz (150 mm)<br>Shingle (50 mm) | Photo          |                     |         |
| U-value (calculated): U<br>0.72 0<br>RSI:<br>Horizontal(0.13)<br>RSE: |                                                                       | -5-<br>-10-<br>             | 0 2 4 6 8 10 12 14 .                    | 6 18 20 22<br>[cm]<br>Außen                                                    |                |                     |         |



**Magencult** 

EFFICIENT ENERGY FOR EU CULTURAL H

#### **Planning phases**